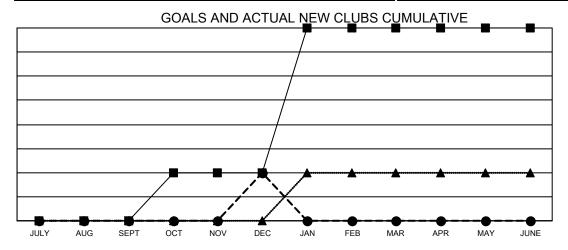

■- CURRENT YEAR GOALS FOR NEW CLUBS

- CURRENT YEAR ACTUAL NEW CLUBS

- ▲ - LAST YEAR ACTUAL NEW CLUBS