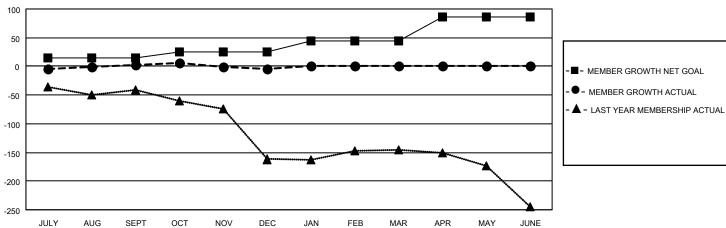

## GAT MONTHLY MEMBERSHIP PROGRESS REPORT Results as of: 12/31/2020

Multiple District 29

**LOCATION: WEST VIRGINIA** 

| Clubs         |               |             |               | Members               |                         |                         |                                                    |  |
|---------------|---------------|-------------|---------------|-----------------------|-------------------------|-------------------------|----------------------------------------------------|--|
|               | RESULTS FOR   | R 2020-2021 |               | RESULTS FOR 2020-2021 |                         |                         |                                                    |  |
| QUARTER       | NEW CLUB GOAL | NEW CLUBS   | DROPPED CLUBS | QUARTER MEM           | IBER GROWTH NET<br>GOAL | MEMBER GROWTH<br>ACTUAL | DROPPED<br>MEMBERS ACTUAL<br>(including transfers) |  |
| JULY/AUG/SEPT | 0             | 0           | 0             | JULY/AUG/SEPT         | 15                      | 82                      | 68                                                 |  |
| OCT/NOV/DEC   | 1             | 1           | 0             | OCT/NOV/DEC           | 10                      | 102                     | 94                                                 |  |
| JAN/FEB/MAR   | 3             | 0           | 0             | JAN/FEB/MAR           | 20                      | 0                       | 0                                                  |  |
| APR/MAY/JUNE  | 0             | 0           | 0             | APR/MAY/JUNE          | 41                      | 0                       | 0                                                  |  |